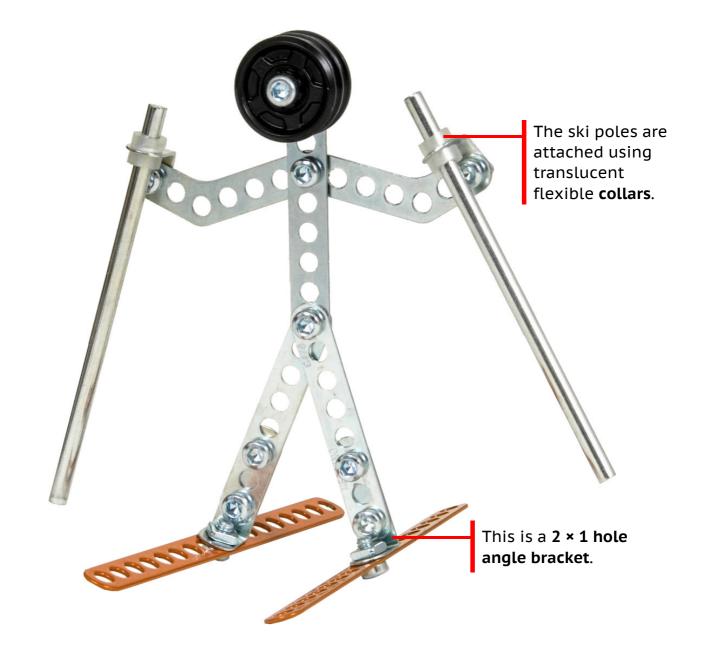

## Sun Lounger

- Easy 🕐 10 minutes

Start by building the bed, then attach the arms.
Finally, add the front feet.

- Easy 🕐 15 minutes

→ Start building from the **skis** and work upwards.

Have a go at making the skier's limbs move freely without working loose (hint: look for some special nuts).