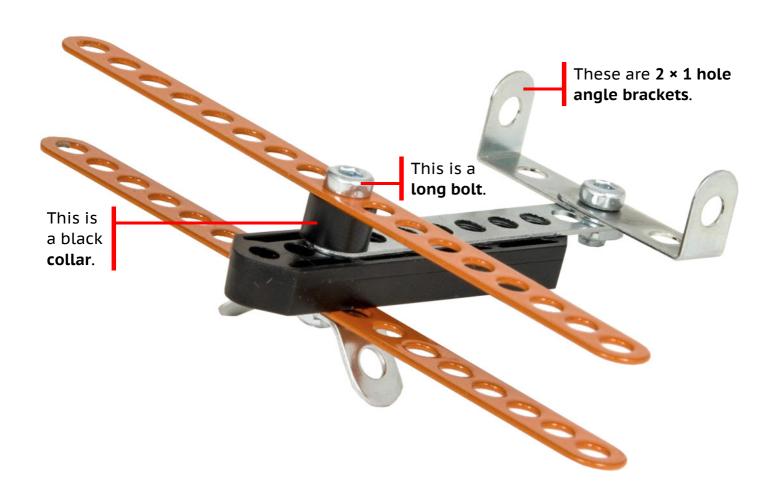

## Aeroplane

Easy 🕐 5 minutes

Start by using a long bolt to attach the wings and undercarriage to the fuselage. Finally, add the tail plane.

 $\frac{1}{2}$  Have a go at adding a propeller to your aeroplane.