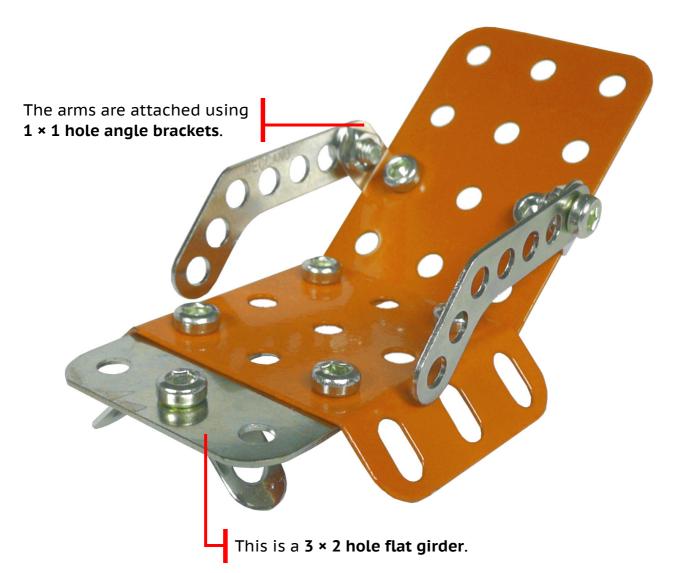

## Sun Lounger

- Easy 🕐 10 minutes

Start by building the bed, then attach the arms.
Finally, add the front feet.

- Easy 🕐 15 minutes

→ Start building from the **skis** and work upwards.

Have a go at making the skier's limbs move freely without working loose (hint: look for some special nuts).