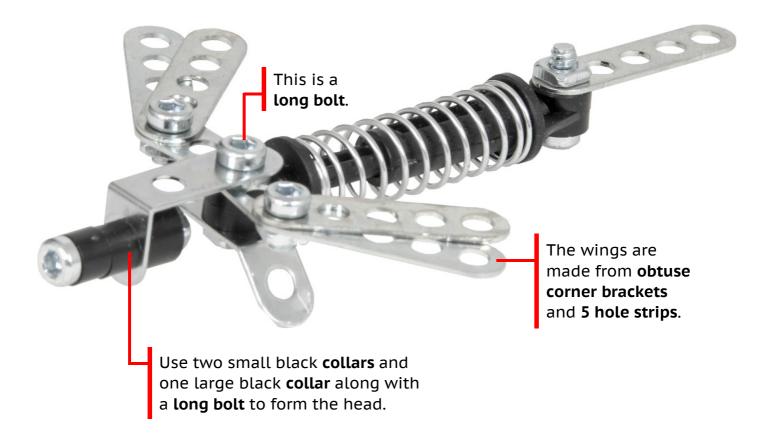

Start by building the head, then attach it to the body and wings using a long bolt. Finally, add the tail.

 $\frac{1}{2}$  Have a go at adding antennae or extra legs to your bug.